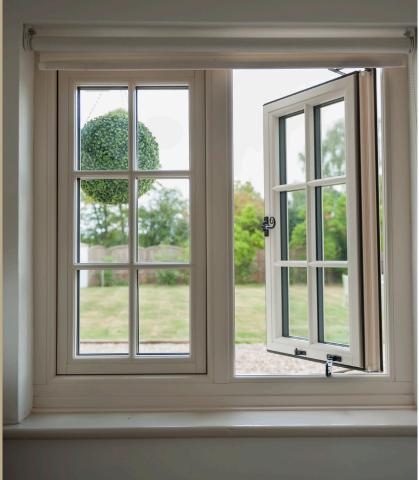

The colour choice and Georgian bar detailing perfectly complements the white traditional exterior to their home. The internal details of R9 blends flawlessly into the heritage feel of the inside décor, keeping the character.

LOOKING
FOR MORE R9
INSPIRATION?
CHECK OUT OUR
PINTEREST BOARD

**External Colour** 

**Internal Colour** 

| Windows                 | Residence 9                                        |
|-------------------------|----------------------------------------------------|
| Manufacturing<br>Method | Mechanical joints on sash & frame                  |
| Configuration           | Fixed casement with traditional style Georgian bar |
| Colour                  | Internal: Clotted Cream<br>External: Clotted Cream |