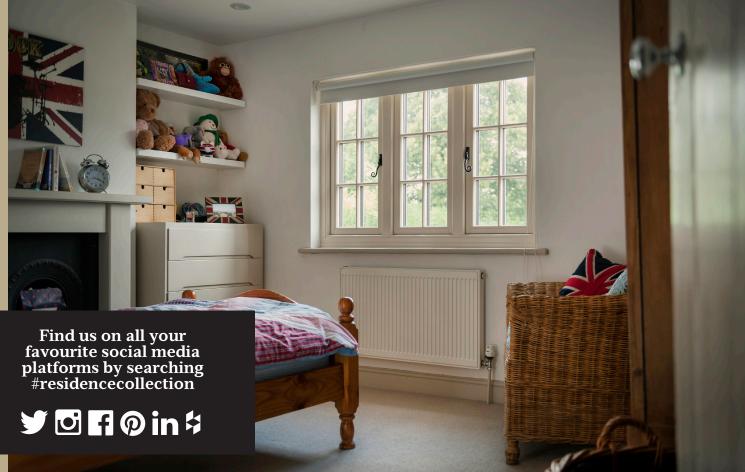

The colour choice and Georgian bar detailing perfectly complements the white traditional exterior to their home. The internal details of R9 blends flawlessly into the heritage feel of the inside décor, keeping the character.