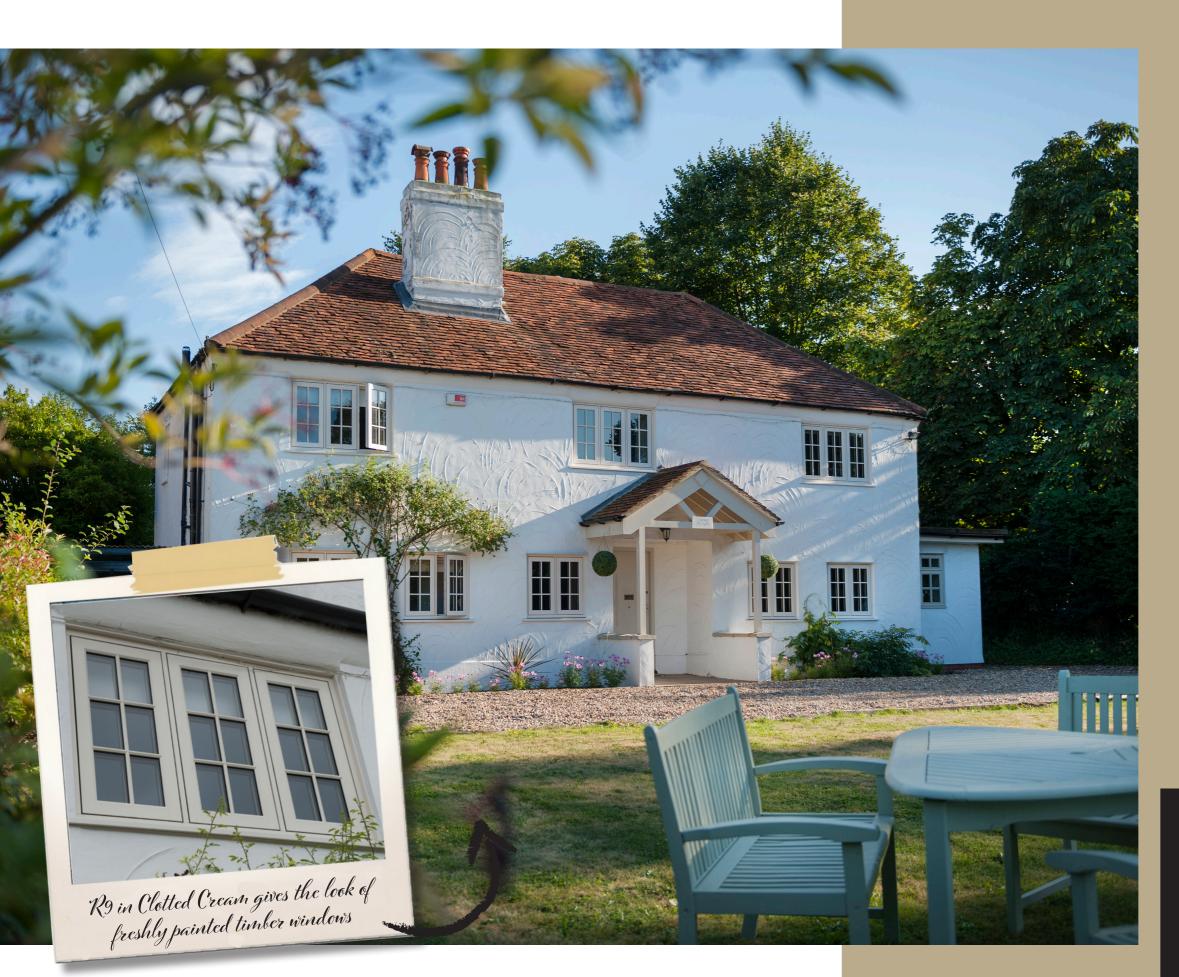

## My RESIDENCE Case Study

This stunning country manor is set tucked away in an idyllic rural setting in the beautiful British countryside.

To keep the charming character of their grand home, the homeowners opted for Residence 9 in Clotted Cream timber effect foil finish for both internal and external. It gives the perfect subtle pop of yellow that gleams in the sunshine.

The colour choice and Georgian bar detailing perfectly complements the white traditional exterior to their home. The internal details of R9 blends flawlessly into the heritage feel of the inside décor, keeping the character.