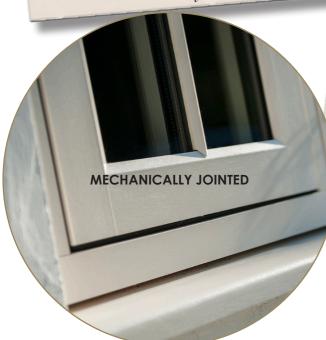

LOOKING
FOR MORE R9
INSPIRATION?
CHECK OUT OUR
PINTEREST BOARD

**External Colour** 

**Internal Colour** 

| Windows                 | Residence 9                                        |
|-------------------------|----------------------------------------------------|
| Manufacturing<br>Method | Mechanical joints on sash & frame                  |
| Configuration           | Fixed casement with traditional style Georgian bar |
| Colour                  | Internal: Clotted Cream<br>External: Clotted Cream |