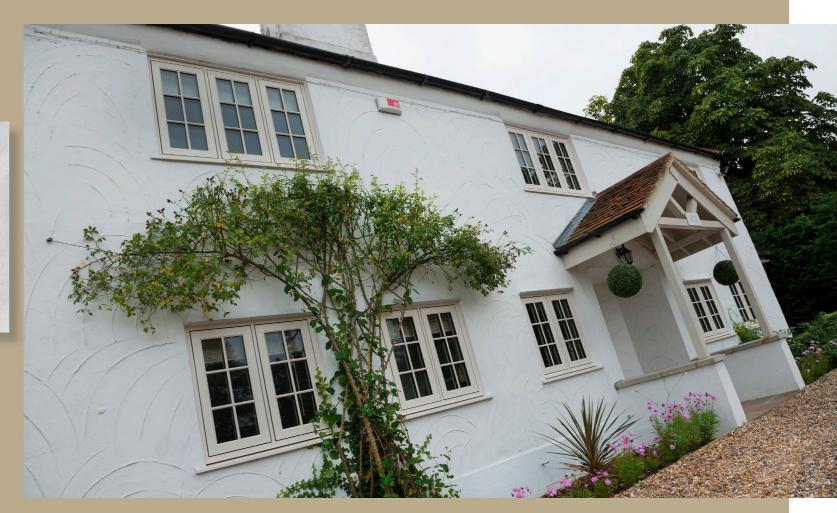

## My RESIDENCE Case Study

This stunning country manor is set tucked away in an idyllic rural setting in the beautiful British countryside.

To keep the charming character of their grand home, the homeowners opted for Residence 9 in Clotted Cream timber effect foil finish for both internal and external. It gives the perfect subtle pop of yellow that gleams in the sunshine.

The colour choice and Georgian bar detailing perfectly complements the white traditional exterior to their home. The internal details of R9 blends flawlessly into the heritage feel of the inside décor, keeping the character.