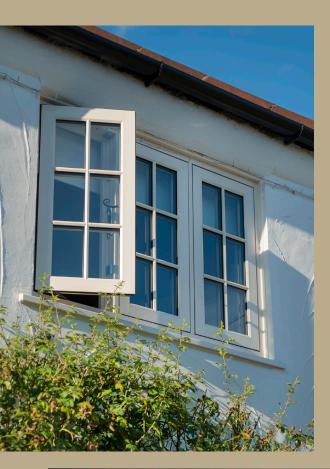

## My RESIDENCE Case Study

This stunning country manor is set tucked away in an idyllic rural setting in the beautiful British countryside.

To keep the charming character of their grand home, the homeowners opted for Residence 9 in Clotted Cream timber effect foil finish for both internal and external. It gives the perfect subtle pop of yellow that gleams in the sunshine.

The colour choice and Georgian bar detailing perfectly complements the white traditional exterior to their home. The internal details of R9 blends flawlessly into the heritage feel of the inside décor, keeping the character.