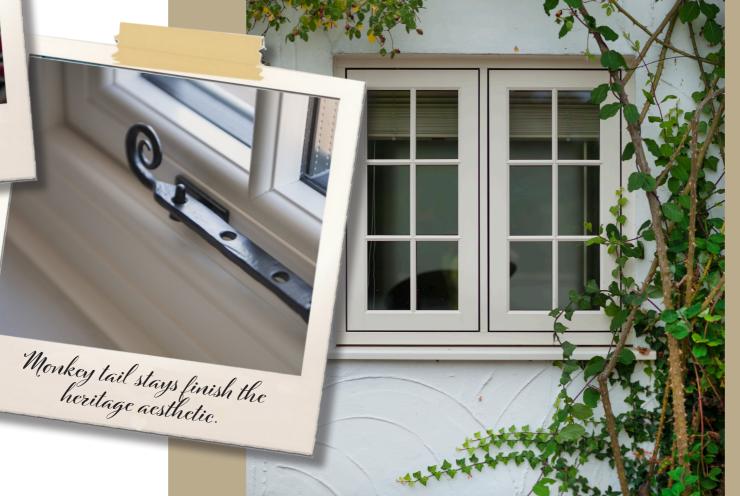

The colour choice and Georgian bar detailing perfectly complements the white traditional exterior to their home. The internal details of R9 blends flawlessly into the heritage feel of the inside décor, keeping the character.