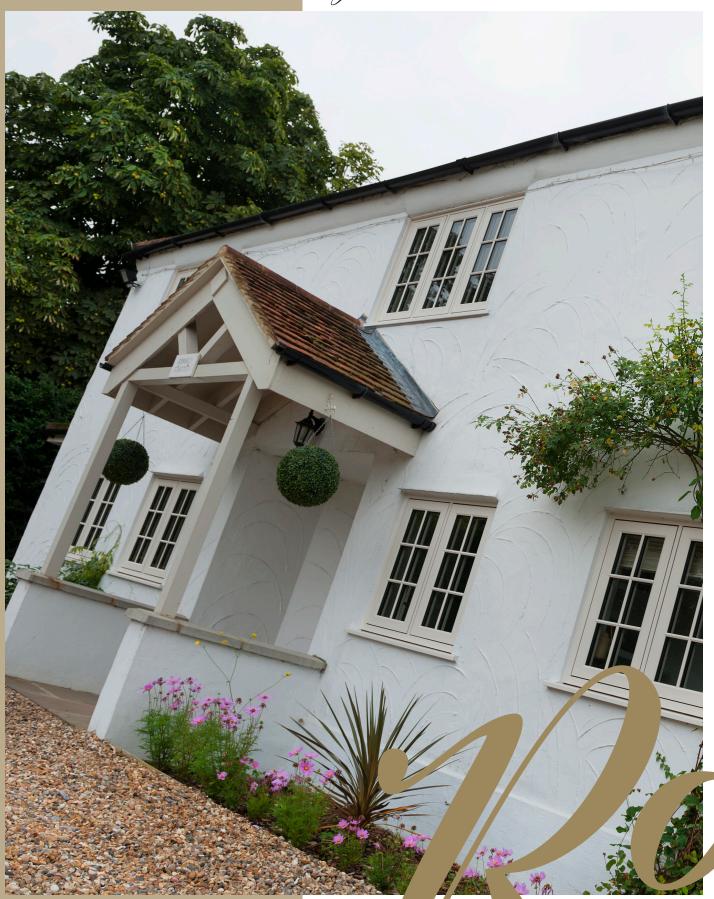

## My RESIDENCE Case Study

This stunning country manor is set tucked away in an idyllic rural setting in the beautiful British countryside.

To keep the charming character of their grand home, the homeowners opted for Residence 9 in Clotted Cream timber effect foil finish for both internal and external. It gives the perfect subtle pop of yellow that gleams in the sunshine.

The colour choice and Georgian bar detailing perfectly complements the white traditional exterior to their home. The internal details of R9 blends flawlessly into the heritage feel of the inside décor, keeping the character.