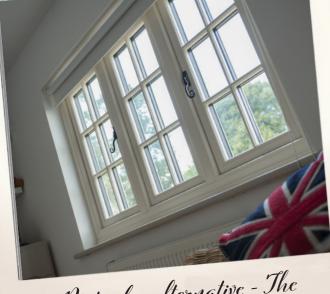

The colour choice and Georgian bar detailing perfectly complements the white traditional exterior to their home. The internal details of R9 blends flawlessly into the heritage feel of the inside décor, keeping the character.