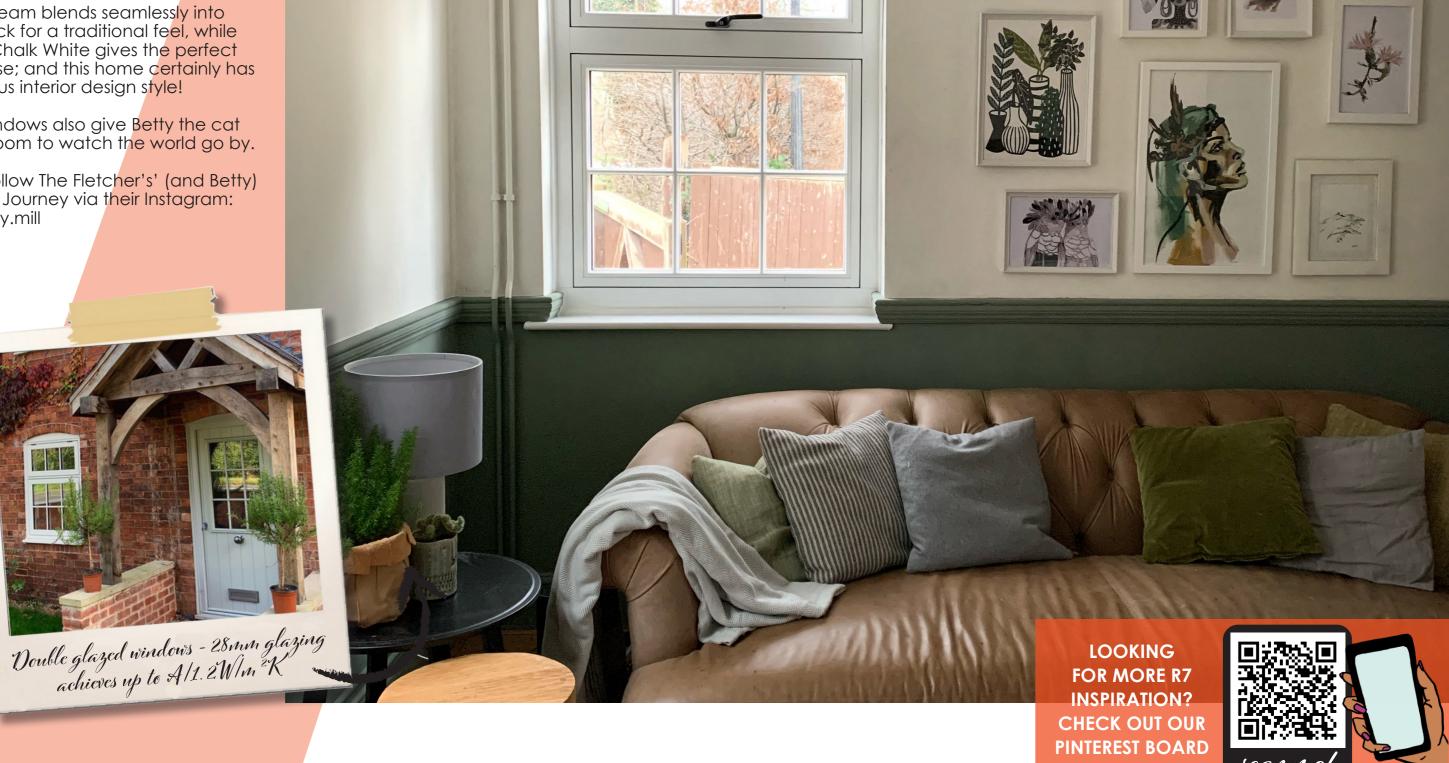

Clotted Cream blends seamlessly into the red brick for a traditional feel, while internally Chalk White gives the perfect neutral base; and this home certainly has some serious interior design style!

The big windows also give Betty the cat plenty of room to watch the world go by.

You can follow The Fletcher's' (and Betty) Residence Journey via their Instagram: @the.squiffy.mill