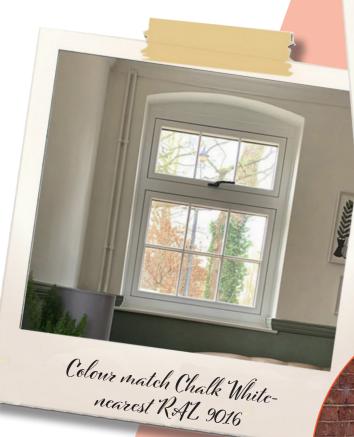

Clotted Cream blends seamlessly into the red brick for a traditional feel, while internally Chalk White gives the perfect neutral base; and this home certainly has some serious interior design style!

The big windows also give Betty the cat plenty of room to watch the world go by.

## My RESIDENCE Case Study

**External Colour** 

Internal Colour

Installation by Fox Windows and Doors | You can find your local installer by visiting the website below