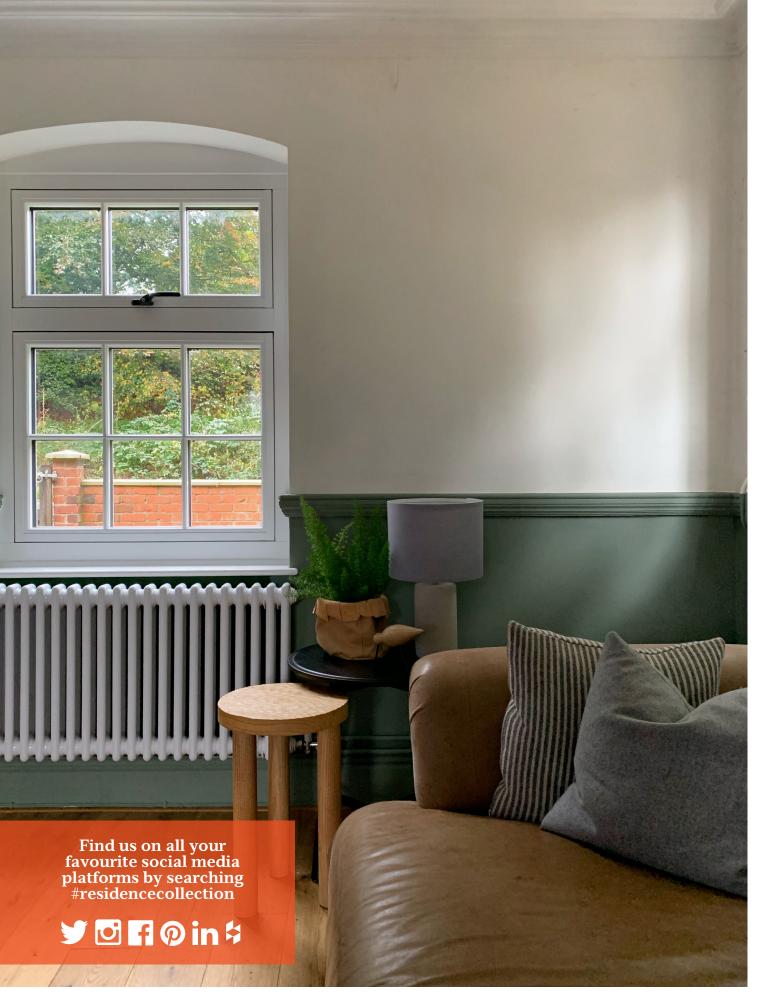

## My RESIDENCE Case Study

RESIDENCE 7 WINDOWS | CLOTTED CREAM • CHALK WHITE

My RESIDENCE Case Study

Opting for Residence 7 in a faux sliding sash style configuration, The Fletcher's have renovated this beautiful country home to keep its cottage aesthetic with no compromise on function.

Clotted Cream blends seamlessly into the red brick for a traditional feel, while internally Chalk White gives the perfect neutral base; and this home certainly has some serious interior design style!

The big windows also give Betty the cat plenty of room to watch the world go by.