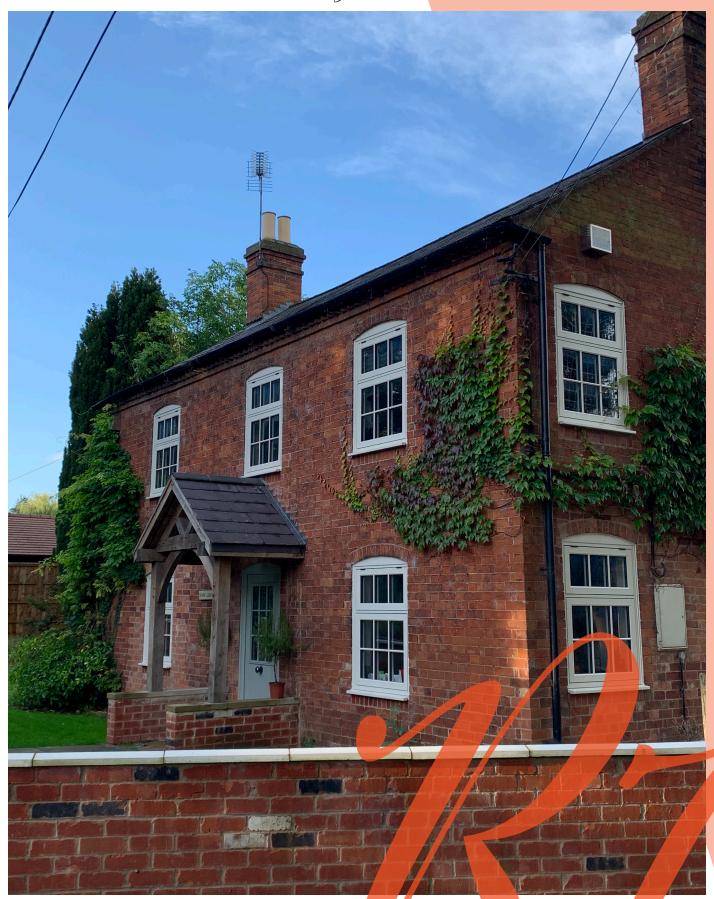

## My RESIDENCE Case Study

RESIDENCE 7 WINDOWS | CLOTTED CREAM • CHALK WHITE

My RESIDENCE Case Study

Opting for Residence 7 in a faux sliding sash style configuration, The Fletcher's have renovated this beautiful country home to keep its cottage aesthetic with no compromise on function.

Clotted Cream blends seamlessly into the red brick for a traditional feel, while internally Chalk White gives the perfect neutral base; and this home certainly has some serious interior design style!

The big windows also give Betty the cat plenty of room to watch the world go by.