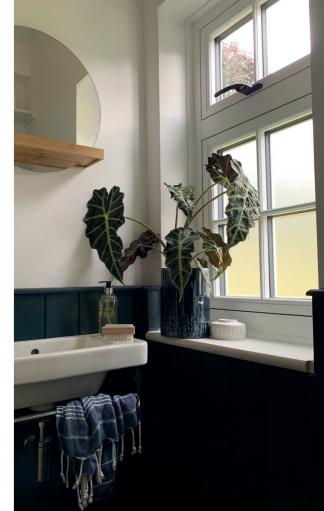

## My RESIDENCE Case Study

RESIDENCE 7 WINDOWS | CLOTTED CREAM • CHALK WHITE

My RESIDENCE Case Study

Opting for Residence 7 in a faux sliding sash style configuration, The Fletcher's have renovated this beautiful country home to keep its cottage aesthetic with no compromise on function.

Clotted Cream blends seamlessly into the red brick for a traditional feel, while internally Chalk White gives the perfect neutral base; and this home certainly has some serious interior design style!

The big windows also give Betty the cat plenty of room to watch the world go by.