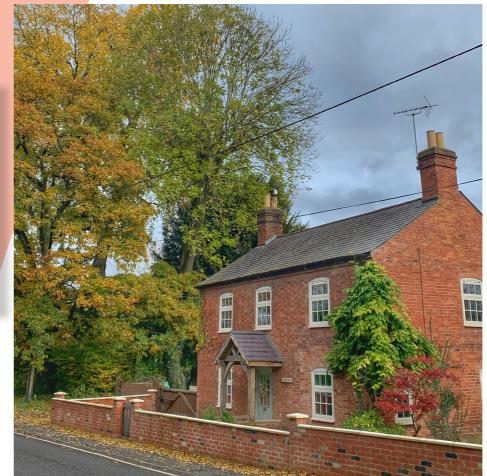

## My RESIDENCE Case Study

RESIDENCE 7 WINDOWS | CLOTTED CREAM • CHALK WHITE

My RESIDENCE Case Study

Opting for Residence 7 in a faux sliding sash style configuration, The Fletcher's have renovated this beautiful country home to keep its cottage aesthetic with no compromise on function.

Clotted Cream blends seamlessly into the red brick for a traditional feel, while internally Chalk White gives the perfect neutral base; and this home certainly has some serious interior design style!

The big windows also give Betty the cat plenty of room to watch the world go by.