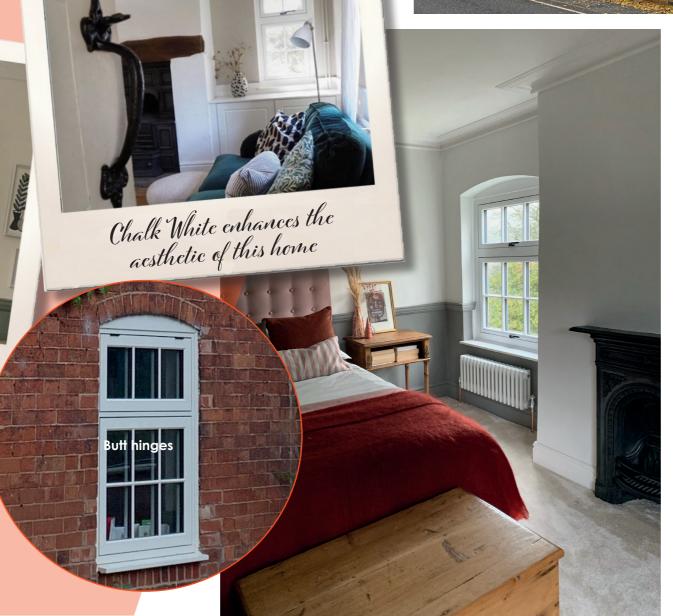

Clotted Cream blends seamlessly into the red brick for a traditional feel, while internally Chalk White gives the perfect neutral base; and this home certainly has some serious interior design style!

The big windows also give Betty the cat plenty of room to watch the world go by.

## My RESIDENCE Case Study

**External Colour** 

Internal Colour

Installation by Fox Windows and Doors | You can find your local installer by visiting the website below