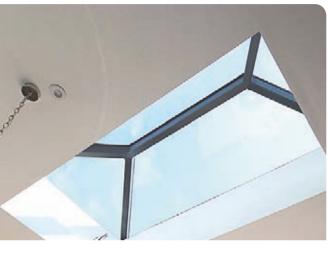

### Keep your heat, protect your home

The Korniche roof lantern comes with self-cleaning glass in a range of shades giving overall U values as low as 1.2, so you can enjoy, diffuse or direct natural light while keeping the heat in your home. The dedicated roof glazing used also reduces the amount of heat that enters your living space, helping to maintain the perfect temperature and level of light.

The roof lantern is fully thermally broken. This means the outside aluminium elements are connected to the internal ones through thermal breaks. These include polymer T bars between the internal and external parts of the spars and polyamide thermal breaks in the eaves beams. This vastly reduces heat transfer and ensures any cold bridging is virtually eliminated.

Industry-leading Q-Lon seals combine and complement the thermally broken design to protect your home from the elements. An innovative glass lock stops the glass slipping under its own weight delivering integral strength and ensures a lifetime of low maintenance.