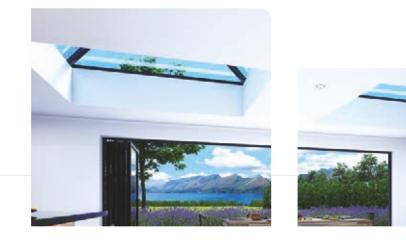

# roof lanterns

Welcome more light and style into your home with roof lanterns from Korniche.

# the design brief

A Korniche roof lantern doesn't just change the way your living space looks. By bathing your room in natural daylight, it transforms how it functions. How it feels. Just as every homeowner has a different vision, Korniche has a bespoke design to help you deliver it.

# Bask in daylight and design

A modern take on the classic Victorian-era lantern roofs, the Korniche roof lantern comes in bespoke designs and a range of colours to transform your living space with light.