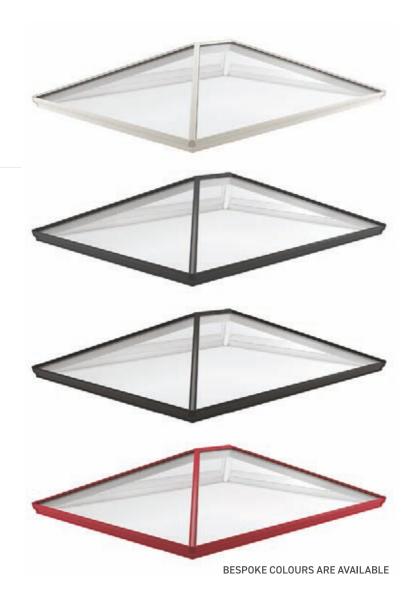

#### **RAL Colours**

As well as our stock offerings we offer more than 150 colours in matt, satin or gloss, including the option to have different colours on the inside and outside of the frames. This gives you greater freedom to match both the interior and exterior style of your property without compromise.

### Colours & glass options

- Three stock RAL colours
  - RAL 9010 Gloss White
  - RAL 7016 Matt Grey
  - RAL 9005 Matt Black
- Dual colour available at no extra cost when selecting two stock colours
- Bespoke RAL and BS colours available
- Ball finial option available
- Laminated and Privacy glass options available.