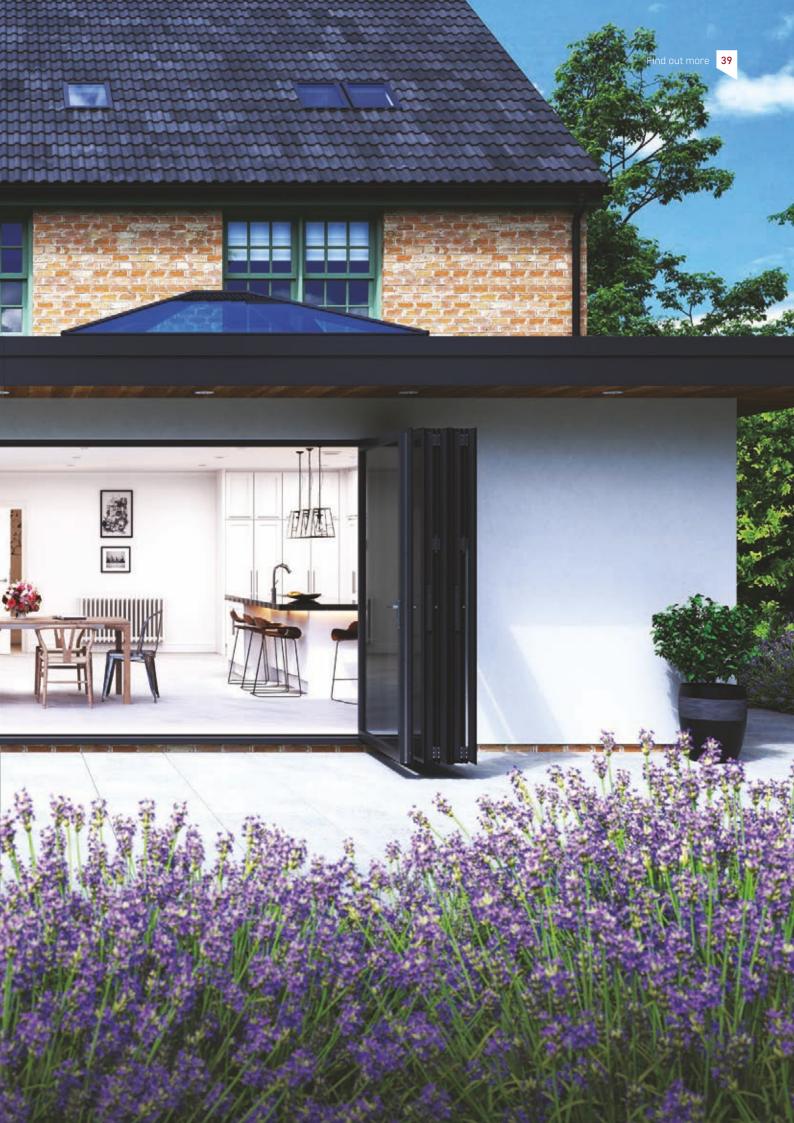

# Fastest, simplest installation

Making the complicated simple takes real creativity. Our smartly engineered roof lantern is the only design on the market that requires no cutting, trimming or silicone sealant within the lantern structure whilst being assembled.

Capable of being fitted in minutes and glazed in seconds, the Korniche roof lantern is the fastest and easiest system to install on the market. It arrives with a comprehensive installation manual that has simple step by step instructions that could not be easier to follow.

The sheer simplicity of the installation means that any competent tradesperson can safely, quickly and securely fit your lantern, eliminating the need for specialist installers.

An installers dream.