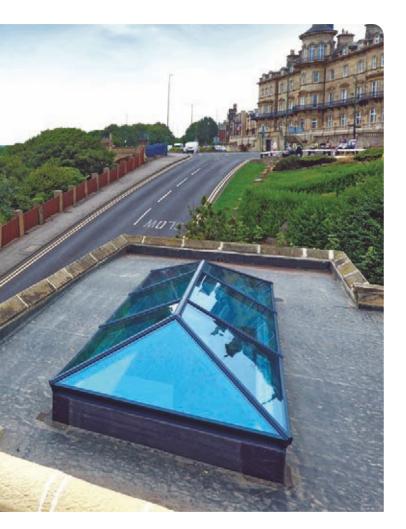

# Bask in daylight and design

A modern take on the classic Victorian-era lantern roofs, the Korniche roof lantern comes in bespoke designs and a range of colours to transform your living space with light.

Reminiscent of traditional timber structures, its award-winning aluminium rafters and spars provide some of the narrowest internal sightlines available, with no visible fixings and seamless joints throughout.

Externally, aluminium die-cast components are covered with contemporary sculpted top and end caps creating a continuous aesthetic whilst delivering secure and allweather protection.