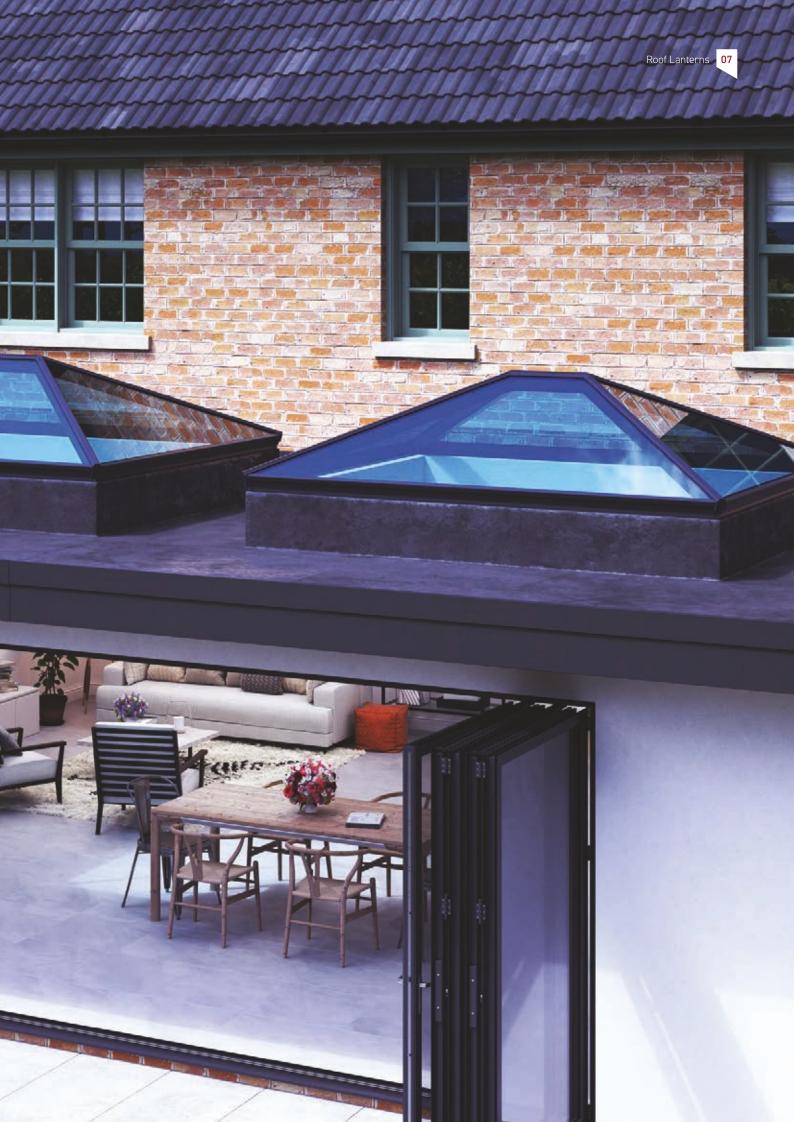

# roof lanterns

Welcome more light and style into your home with roof lanterns from Korniche.

# the design brief

A Korniche roof lantern doesn't just change the way your living space looks. By bathing your room in natural daylight, it transforms how it functions. How it feels. Just as every homeowner has a different vision, Korniche has a bespoke design to help you deliver it.

# Bask in daylight and design

A modern take on the classic Victorian-era lantern roofs, the Korniche roof lantern comes in bespoke designs and a range of colours to transform your living space with light.