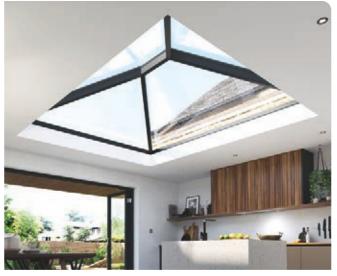

### Specifications

- Bespoke sizes up to 6m x 4m
- Fixed 25°pitch
- 24mm double glazed units
- Largest rectangular lantern with only 4 glass units: 3m x 2.5m (external size)
- Largest overall rectangular lantern size: 6m x 4m (external size)
- Largest Pyramid lantern with only 4 glass units: 2.5m x 2.5m (external size)
- Largest Pyramid lantern: 4m x 4m (external size)

### Colours & glass options

- Three stock RAL colours
  - RAL 9010 Gloss White
  - RAL 7016 Matt Grey
  - RAL 9005 Matt Black
- Dual colour available at no extra cost when selecting two stock colours
- Bespoke RAL and BS colours available
- Ball finial option available
- Laminated and Privacy glass options available.