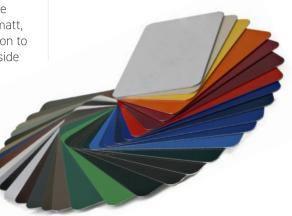

#### **RAL Colours**

As well as our stock offerings we offer more than 150 colours in matt, satin or gloss, including the option to have different colours on the inside and outside of the frames. This gives you greater freedom to match both the interior and exterior style of your property without compromise.

### Colours & glass options

- Three stock RAL colours
  - RAL 9010 Gloss White
  - RAL 7016 Matt Grey
  - RAL 9005 Matt Black
- Dual colour available at no extra cost when selecting two stock colours
- Bespoke RAL and BS colours available
- Ball finial option available
- Laminated and Privacy glass options available.