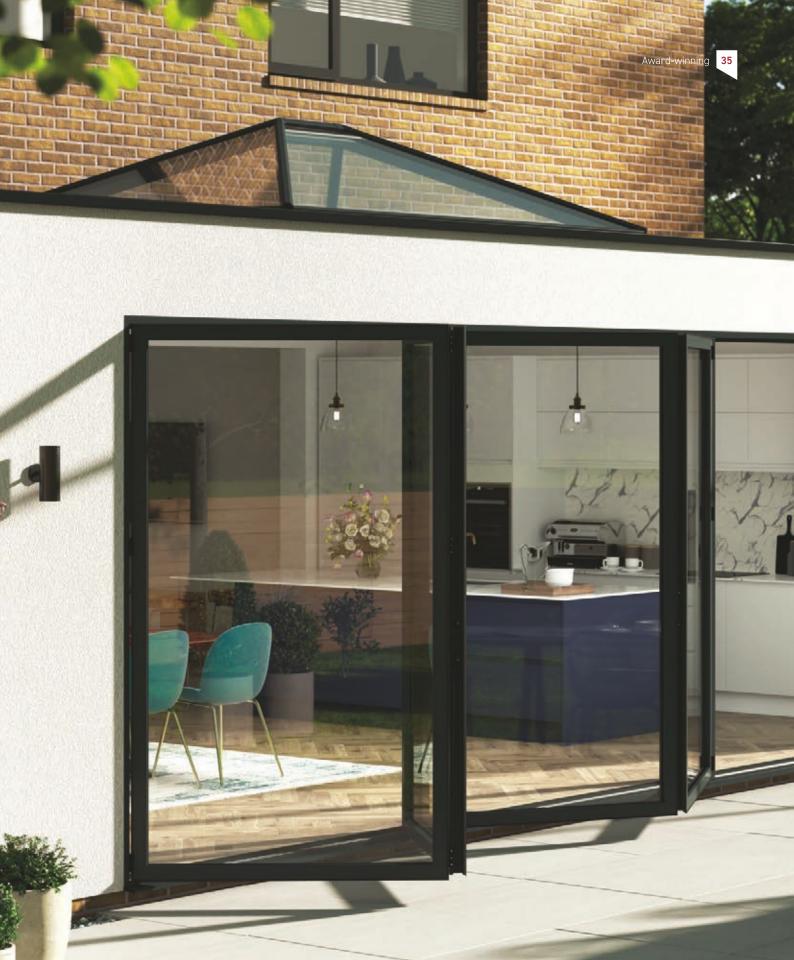

# roof lanterns

Welcome more light and style into your home with roof lanterns from Korniche.

# the design brief

A Korniche roof lantern doesn't just change the way your living space looks. By bathing your room in natural daylight, it transforms how it functions. How it feels. Just as every homeowner has a different vision, Korniche has a bespoke design to help you deliver it.

# Bask in daylight and design

A modern take on the classic Victorian-era lantern roofs, the Korniche roof lantern comes in bespoke designs and a range of colours to transform your living space with light.