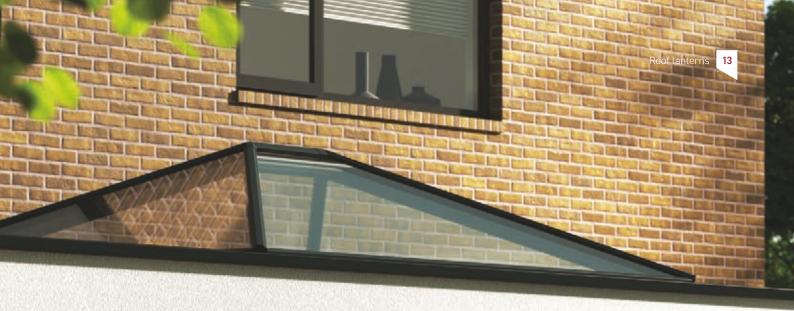

# Bask in daylight and design

A modern take on the classic Victorian-era lantern roofs, the Korniche roof lantern comes in bespoke designs and a range of colours to transform your living space with light.

Reminiscent of traditional timber structures, its award-winning aluminium rafters and spars provide some of the narrowest internal sightlines available, with no visible fixings and seamless joints throughout.

Externally, aluminium die-cast components are covered with contemporary sculpted top and end caps creating a continuous aesthetic whilst delivering secure and allweather protection.