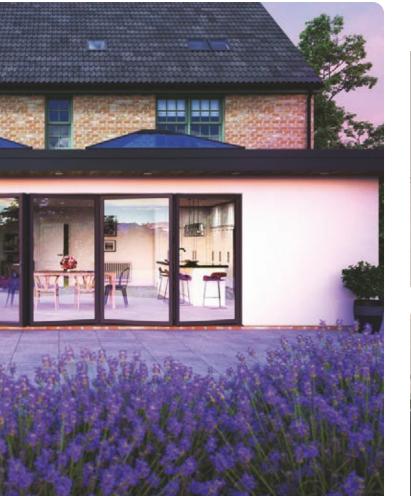

# roof lanterns

Welcome more light and style into your home with roof lanterns from Korniche.

# the design brief

A Korniche roof lantern doesn't just change the way your living space looks. By bathing your room in natural daylight, it transforms how it functions. How it feels. Just as every homeowner has a different vision, Korniche has a bespoke design to help you deliver it.

# Bask in daylight and design

A modern take on the classic Victorian-era lantern roofs, the Korniche roof lantern comes in bespoke designs and a range of colours to transform your living space with light.