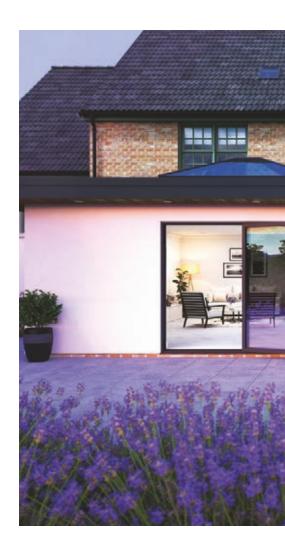

# roof lanterns

Welcome more light and style into your home with roof lanterns from Korniche.

# the design brief

A Korniche roof lantern doesn't just change the way your living space looks. By bathing your room in natural daylight, it transforms how it functions. How it feels. Just as every homeowner has a different vision, Korniche has a bespoke design to help you deliver it.

# Bask in daylight and design

A modern take on the classic Victorian-era lantern roofs, the Korniche roof lantern comes in bespoke designs and a range of colours to transform your living space with light.