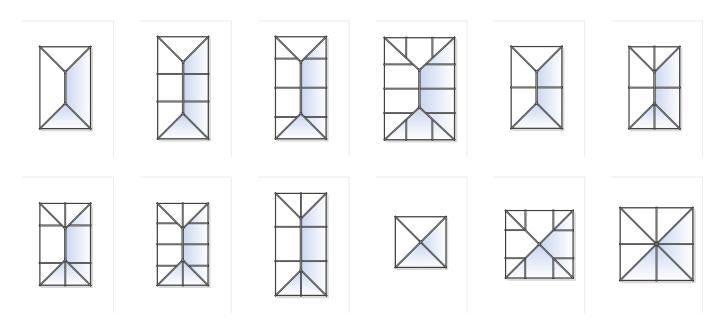

including the option to have different colours on the inside and outside of the frames. This gives you greater freedom to match both the interior and exterior style of your property without compromise.

All you need to do is decide on the right combination for your vision.









## 11

With bespoke sizes and colours all you need to do is decide on the right combination for your vision.

### Specifications

- Bespoke sizes up to 6m x 4m
- Fixed 25°pitch
- 24mm double glazed units
- Largest rectangular lantern with only 4 glass units: 3m x 2.5m (external size)
- Largest overall rectangular lantern size: 6m x 4m (external size)
- Largest Pyramid lantern with only 4 glass units: 2.5m x 2.5m (external size)
- Largest Pyramid lantern: 4m x 4m (external size)





## Available configurations



### Colours & glass options

- Three stock RAL colours
  - RAL 9010 Gloss White
  - RAL 7016 Matt Grey
  - RAL 9005 Matt Black
- Dual colour available at no extra cost when selecting two stock colours
- Bespoke RAL and BS colours available
- Ball finial option available
- Laminated and Privacy glass options available.



## Performance glazing

| Ambience Glass        |           |           |           |              |           |
|-----------------------|-----------|-----------|-----------|--------------|-----------|
|                       | Blue      | Neutral   | Clear     | Premium Blue | Aqua      |
| U Value               | 1.2 W/m²K | 1.2 W/m²K | 1.2 W/m²K | 1.0 W/m²K    | 1.0 W/m²K |
| Solar Heat Reflection | 73%       | 59%       | 31%       | 83%          | 82%       |
| Ligh