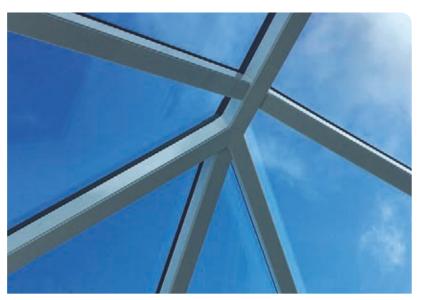

# Engineered for a grander view

Enjoy the most expansive views possible with industry-leading maximum sizes for your roof lantern, spanning up to 24m2.

Meticulously engineered to be the strongest and stiffest on the market, it supports more glass without the need for additional rafters.

Reminiscent of traditional timber structures, its award-winning aluminium rafters and spars provide some of the narrowest internal sightlines available, with no visible fixings and seamless joints throughout.