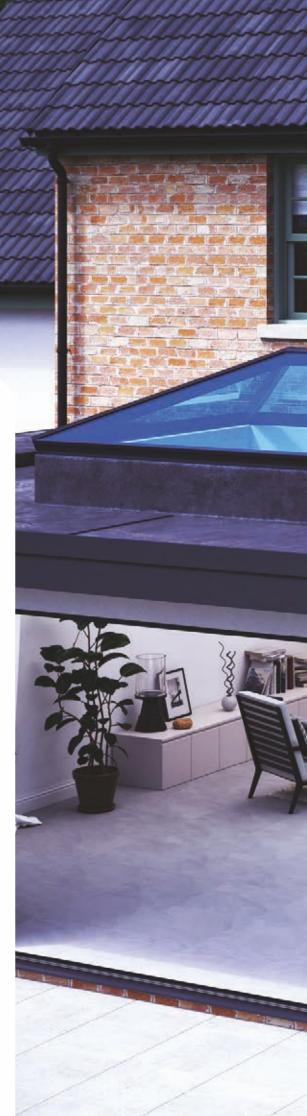

# Engineered for a grander view

Enjoy the most expansive views possible with industry-leading maximum sizes for your roof lantern, spanning up to 24m2.

Meticulously engineered to be the strongest and stiffest on the market, it supports more glass without the need for additional rafters.

Thanks to its sturdy die-cast aluminium components and patented method of fixing the spas together, the Korniche roof lantern can span up to 3 meters by 2.5 meters for a single piece of glass per side, or up to a maximum roof space of 6 meters by 4 meters with intermediate rafters