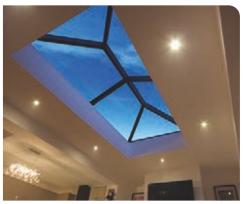

# roof lanterns

Welcome more light and style into your home with roof lanterns from Korniche.

# the design brief

A Korniche roof lantern doesn't just change the way your living space looks. By bathing your room in natural daylight, it transforms how it functions. How it feels. Just as every homeowner has a different vision, Korniche has a bespoke design to help you deliver it.

# Bask in daylight and design

A modern take on the classic Victorian-era lantern roofs, the Korniche roof lantern comes in bespoke designs and a range of colours to transform your living space with light.